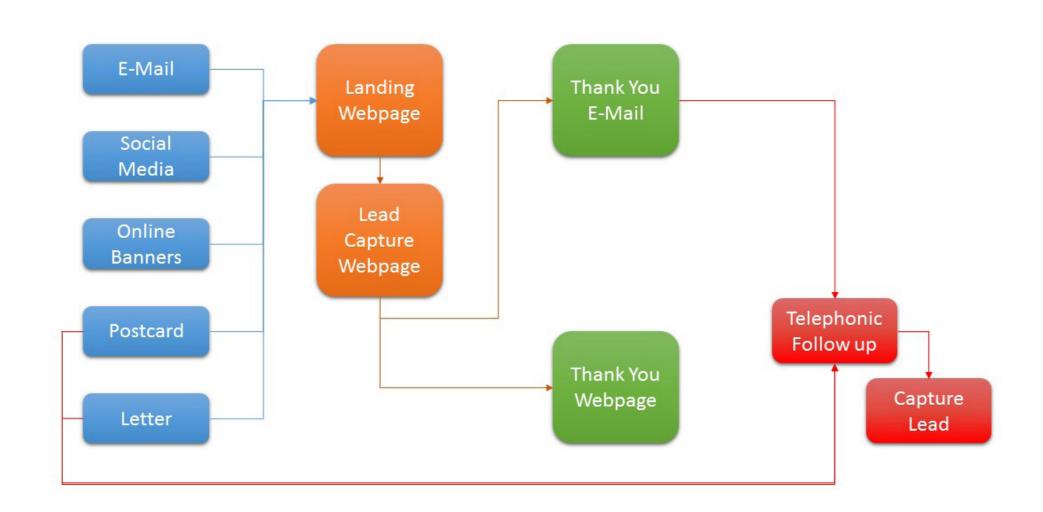

### Demand Generation Campaign Flow

Campaign Guide: Diagram of campaign execution

Direct Mail: Postcard

E-Mail: Template

Landing Webpage

Banners: Web Banners

Social Media Banners

Events: Postcard Invitation

E-Mail Invitation

Registration Webpage Thank You E-Mail Thank You Webpage

Other: Posters

Roll Up Banners

Additional Assets: TeleSheet

Social Media Guide